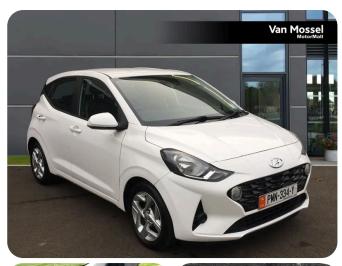

## Hyundai I10 Hatchback

1.0 MPi SE Connect 5dr

## £15,700

| Year:    | 2022        |
|----------|-------------|
| Mileage: | 8,000       |
| Colour:  | ATLAS WHITE |
| Gears:   | Manual      |
| Fuel:    | Petrol      |
| Engine:  | 1.0L        |

All service requirements met